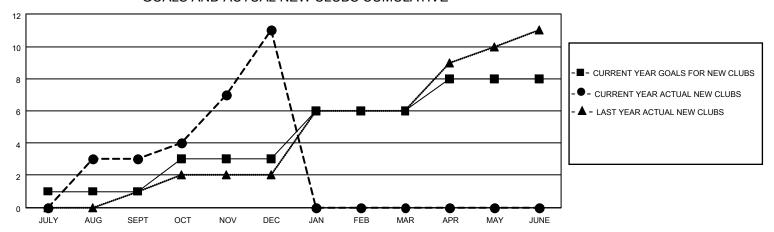

### GOALS AND ACTUAL NEW CLUBS CUMULATIVE

## District 404 A1

| Clubs RESULTS FOR 2020-2021 |   |   |   | Members RESULTS FOR 2020-2021 |     |     |     |  |
|-----------------------------|---|---|---|-------------------------------|-----|-----|-----|--|
|                             |   |   |   |                               |     |     |     |  |
| JULY/AUG/SEPT               | 1 | 3 | 0 | JULY/AUG/SEPT                 | 60  | 180 | 49  |  |
| OCT/NOV/DEC                 | 2 | 8 | 0 | OCT/NOV/DEC                   | 75  | 389 | 149 |  |
| JAN/FEB/MAR                 | 3 | 0 | 0 | JAN/FEB/MAR                   | 110 | 0   | 0   |  |
| APR/MAY/JUNE                | 2 | 0 | 0 | APR/MAY/JUNE                  | 60  | 0   | 0   |  |