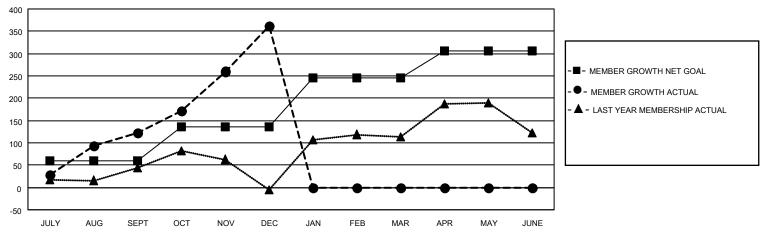

### GOALS AND ACTUAL MEMBERS CUMULATIVE

| DROPPED CLUBS: 0           |     | 77 CLUBS OF 115 ADDED 1 OR MORE<br>NEW MEMBERS | GENDER DISTRIBUTION  MALE 1,461 (53.52%) |                |     |
|----------------------------|-----|------------------------------------------------|------------------------------------------|----------------|-----|
| DROPPED MEMBERS            |     |                                                | FEMALE                                   | 1,269 (46.48%) |     |
| DECEASED                   | 7   | CLICK HERE FOR CUMULATIVE                      | TOTAL FAMILY UNIT MEMBERS                |                | 141 |
| CLUB CANCELLED 0 OTHER 191 |     | MEMBERSHIP DATA                                | FAMILY MEMBERS PAYING HALF DUES          |                | 78  |
| TOTAL                      | 198 |                                                |                                          |                |     |

## District 404 A1

| Clubs RESULTS FOR 2020-2021 |   |   |   | Members RESULTS FOR 2020-2021 |     |     |     |  |
|-----------------------------|---|---|---|-------------------------------|-----|-----|-----|--|
|                             |   |   |   |                               |     |     |     |  |
| JULY/AUG/SEPT               | 1 | 3 | 0 | JULY/AUG/SEPT                 | 60  | 180 | 49  |  |
| OCT/NOV/DEC                 | 2 | 8 | 0 | OCT/NOV/DEC                   | 75  | 389 | 149 |  |
| JAN/FEB/MAR                 | 3 | 0 | 0 | JAN/FEB/MAR                   | 110 | 0   | 0   |  |
| APR/MAY/JUNE                | 2 | 0 | 0 | APR/MAY/JUNE                  | 60  | 0   | 0   |  |